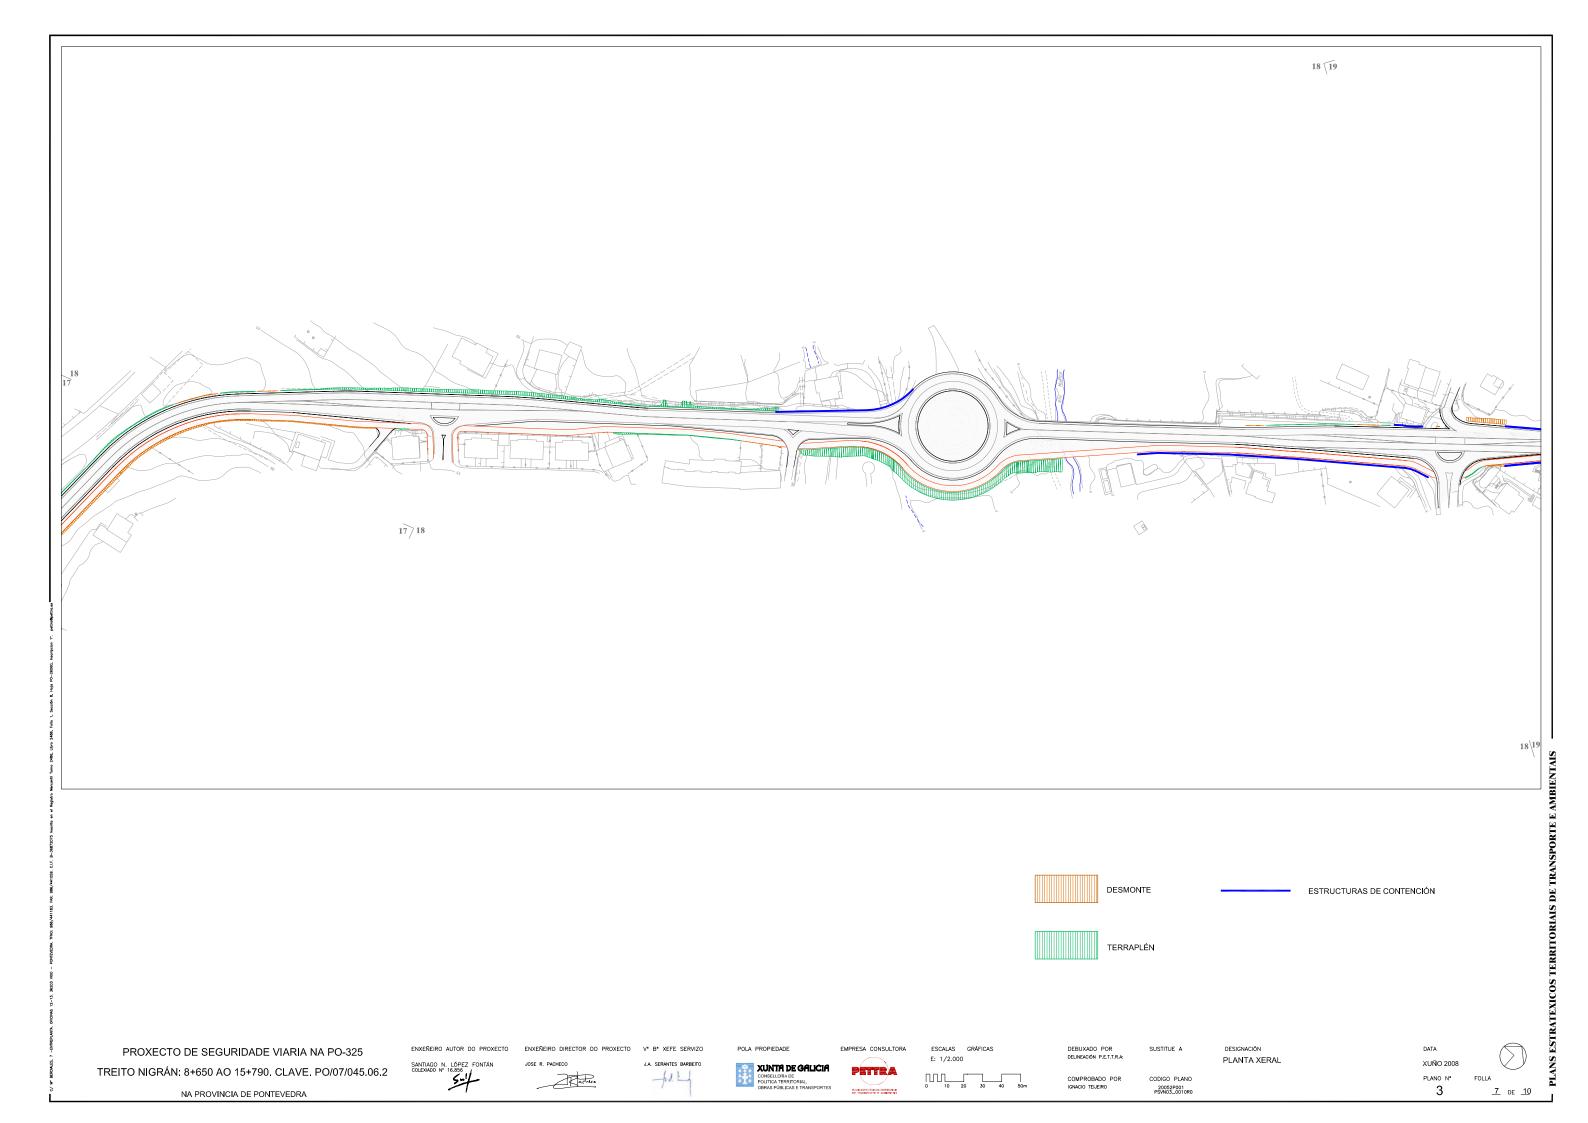

PLANTA XERAL

NA PROVINCIA DE PONTEVEDRA

PROXECTO DE SEGURIDADE VIARIA NA PO-325 TREITO NIGRÁN: 8+650 AO 15+790. CLAVE. PO/07/045.06.2

XUNTA DE GALICIA

PLANTA XERAL

NA PROVINCIA DE PONTEVEDRA

PROXECTO DE SEGURIDADE VIARIA NA PO-325 TREITO NIGRÁN: 8+650 AO 15+790. CLAVE. PO/07/045.06.2