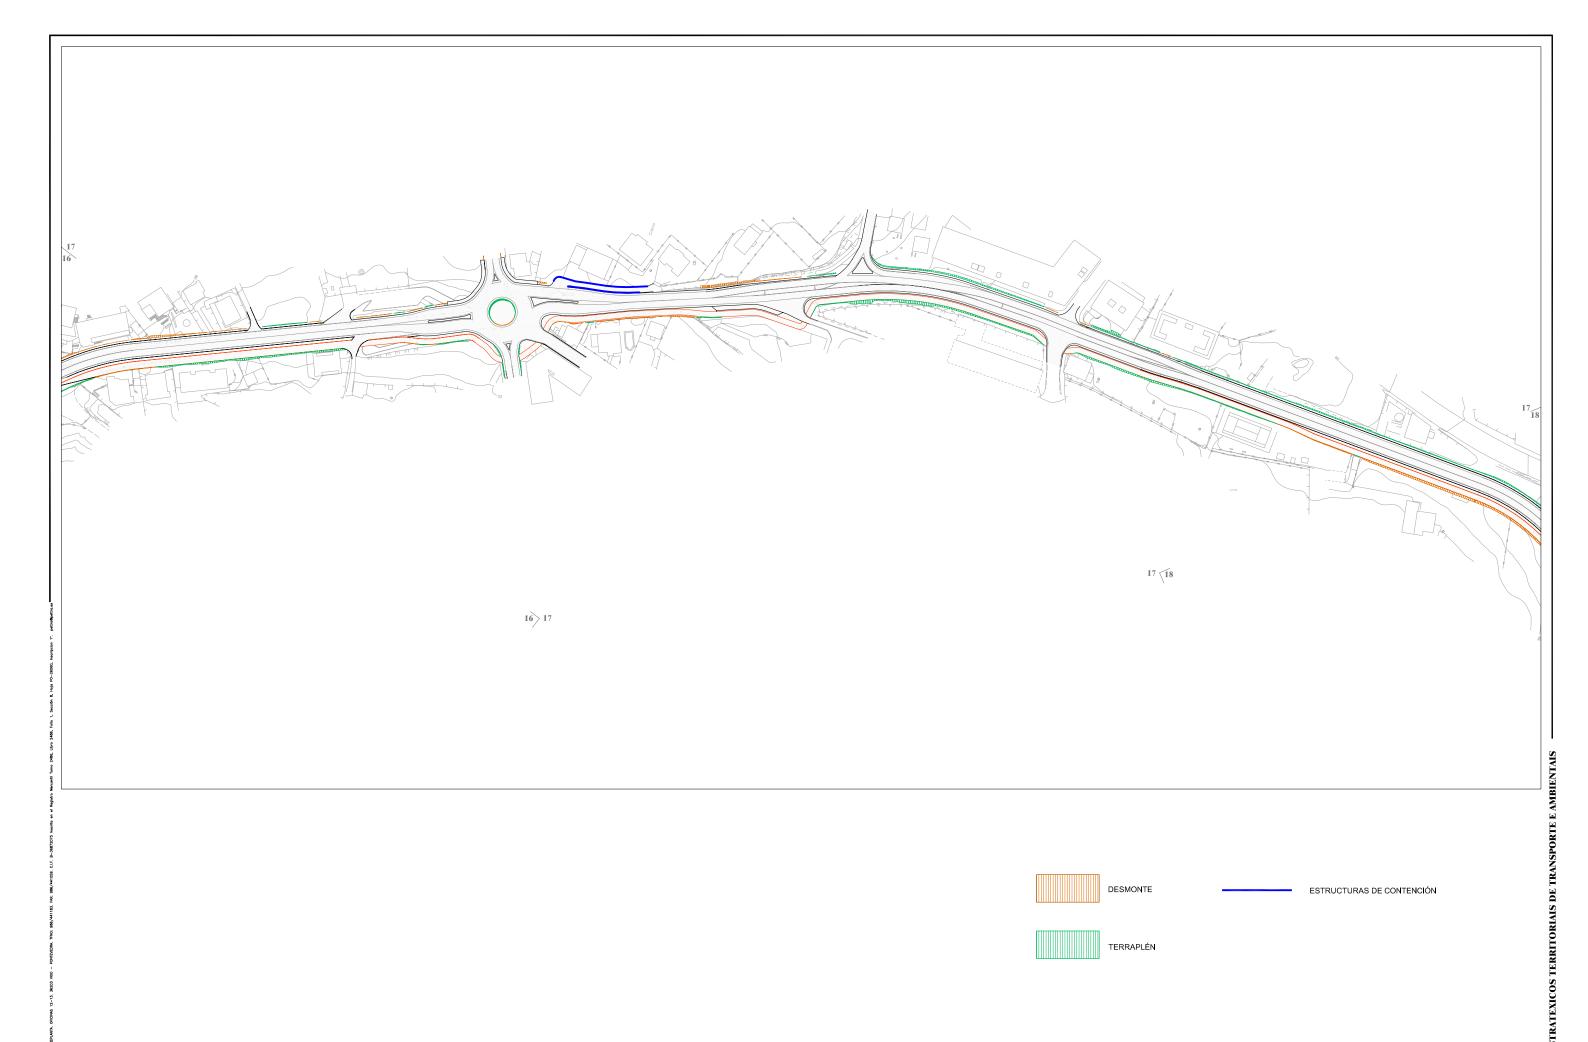

PLANTA XERAL

NA PROVINCIA DE PONTEVEDRA

PROXECTO DE SEGURIDADE VIARIA NA PO-325 TREITO NIGRÁN: 8+650 AO 15+790. CLAVE. PO/07/045.06.2

XUNTA DE GALICIA

PLANTA XERAL

NA PROVINCIA DE PONTEVEDRA

PROXECTO DE SEGURIDADE VIARIA NA PO-325 TREITO NIGRÁN: 8+650 AO 15+790. CLAVE. PO/07/045.06.2