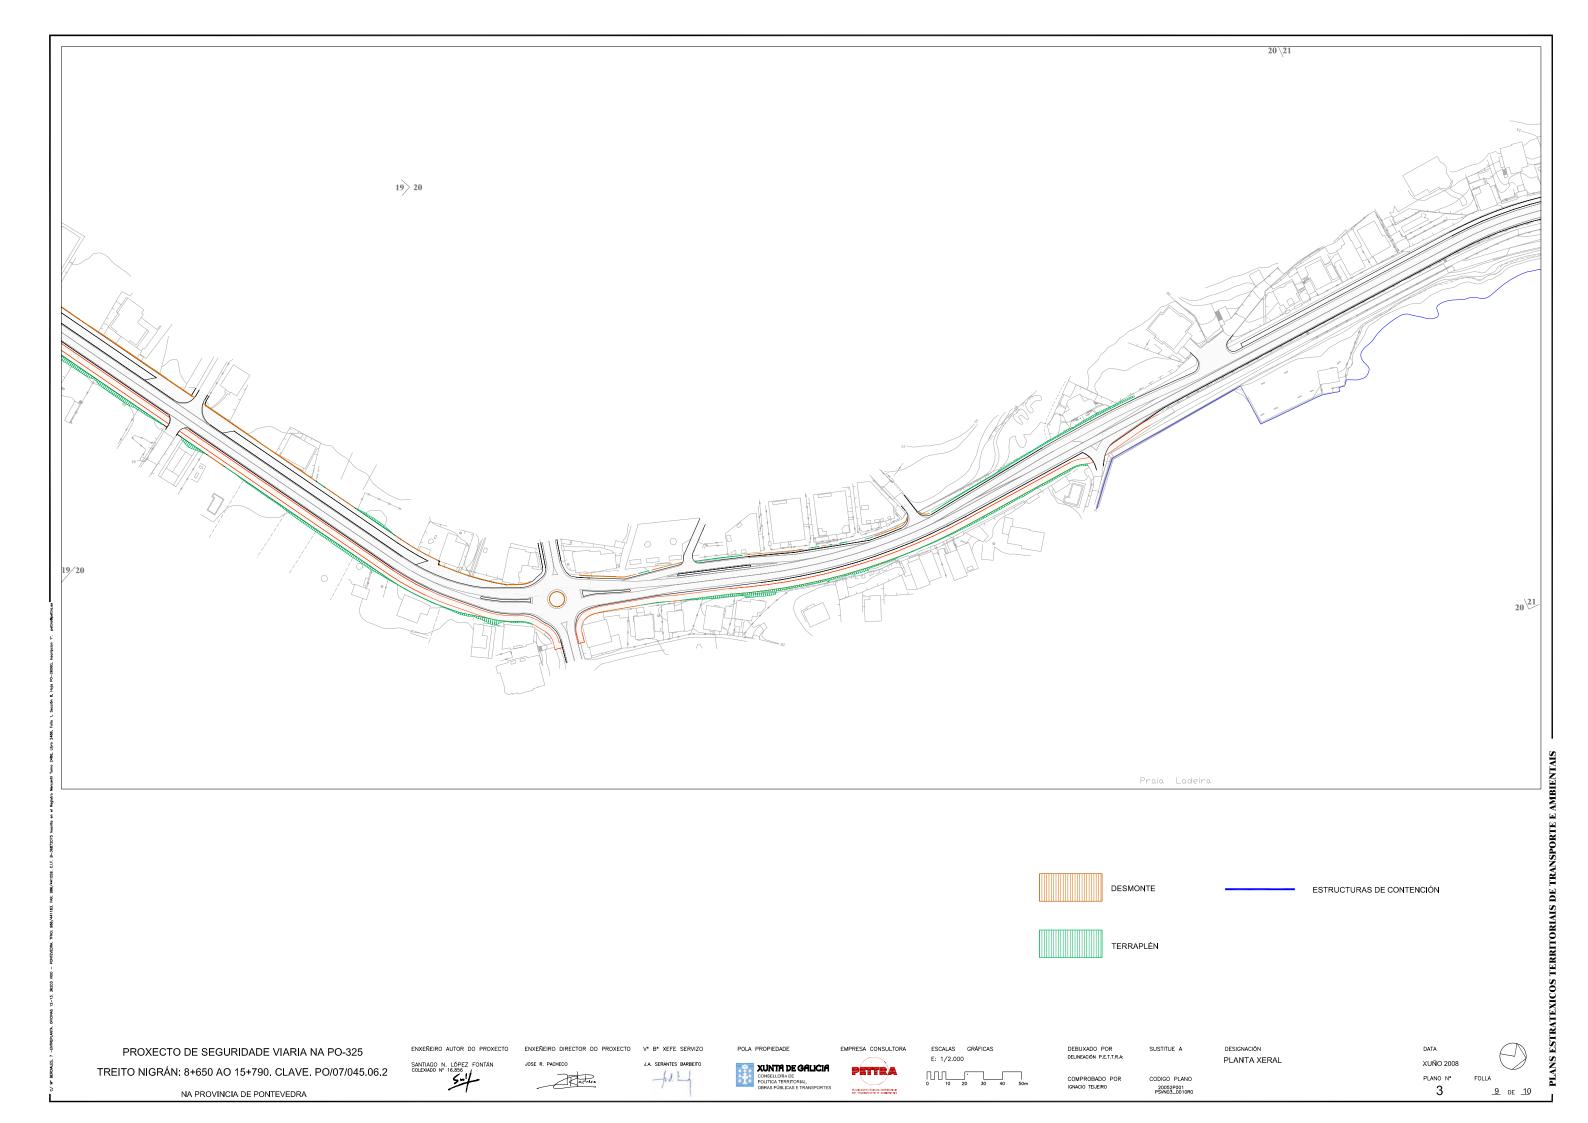

PLANTA XERAL

NA PROVINCIA DE PONTEVEDRA

PROXECTO DE SEGURIDADE VIARIA NA PO-325 TREITO NIGRÁN: 8+650 AO 15+790. CLAVE. PO/07/045.06.2

XUNTA DE GALICIA

PLANTA XERAL

NA PROVINCIA DE PONTEVEDRA

PROXECTO DE SEGURIDADE VIARIA NA PO-325 TREITO NIGRÁN: 8+650 AO 15+790. CLAVE. PO/07/045.06.2