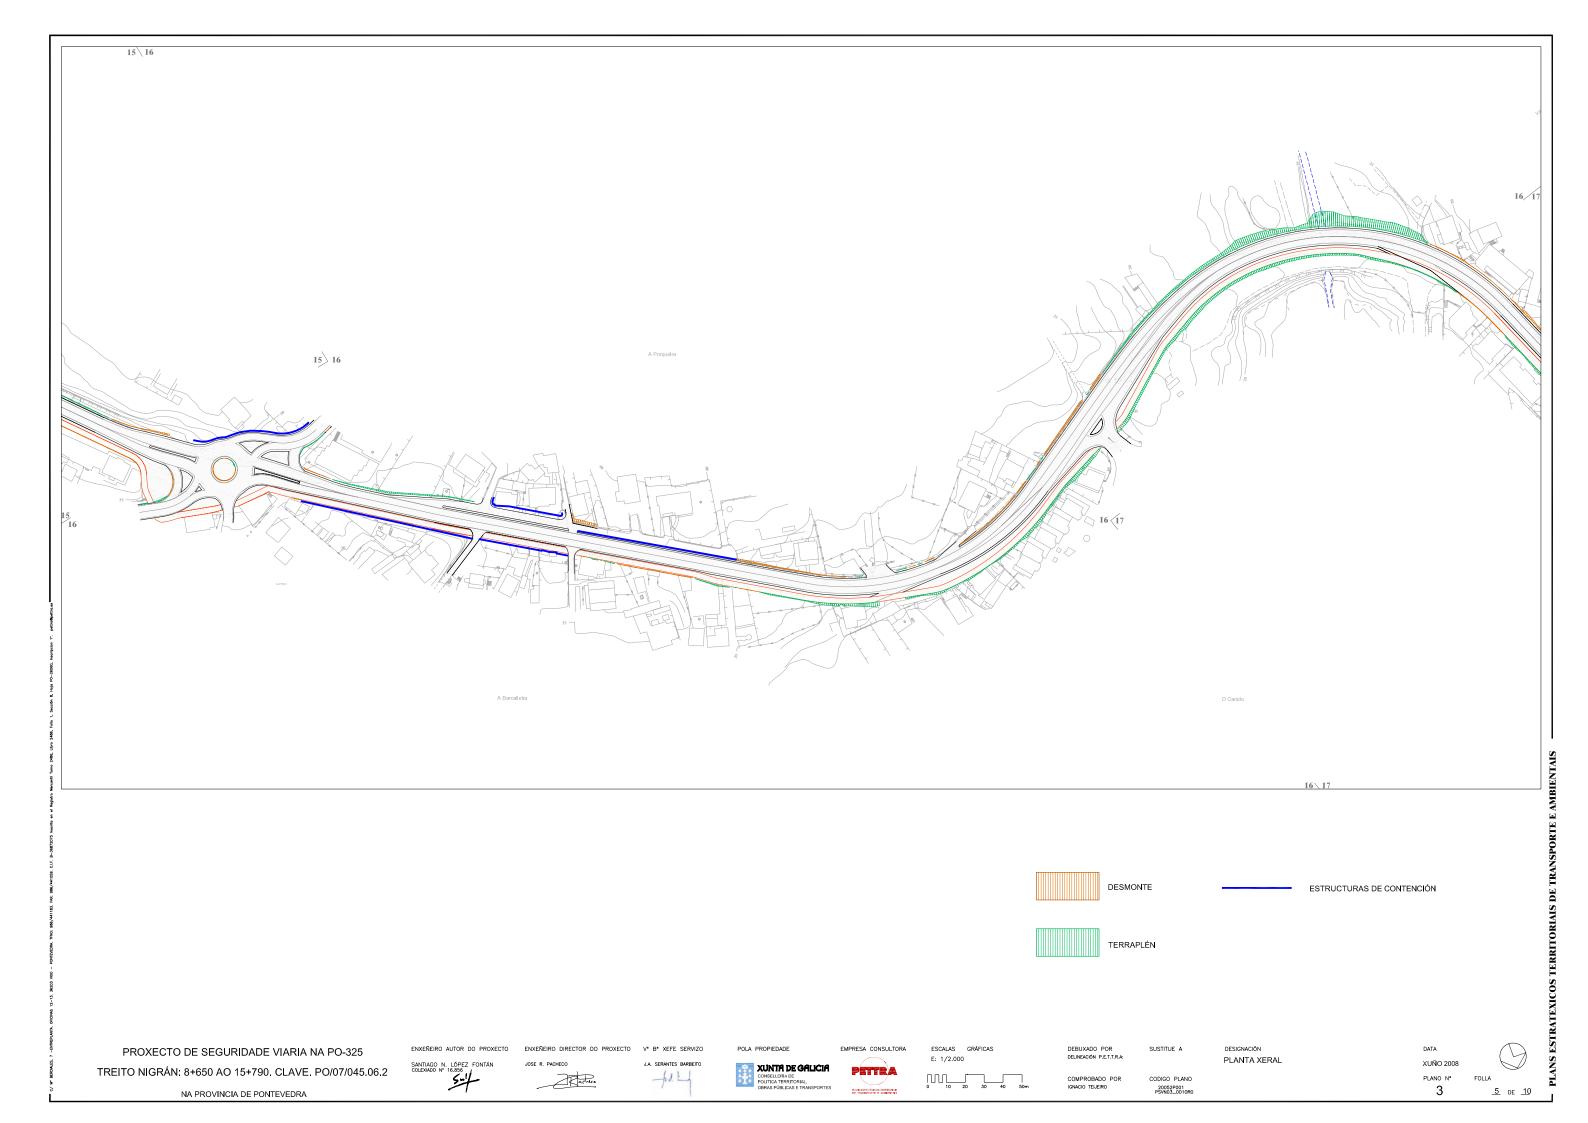

PLANTA XERAL

NA PROVINCIA DE PONTEVEDRA

PROXECTO DE SEGURIDADE VIARIA NA PO-325 TREITO NIGRÁN: 8+650 AO 15+790. CLAVE. PO/07/045.06.2

XUNTA DE GALICIA

PLANTA XERAL

NA PROVINCIA DE PONTEVEDRA

PROXECTO DE SEGURIDADE VIARIA NA PO-325 TREITO NIGRÁN: 8+650 AO 15+790. CLAVE. PO/07/045.06.2