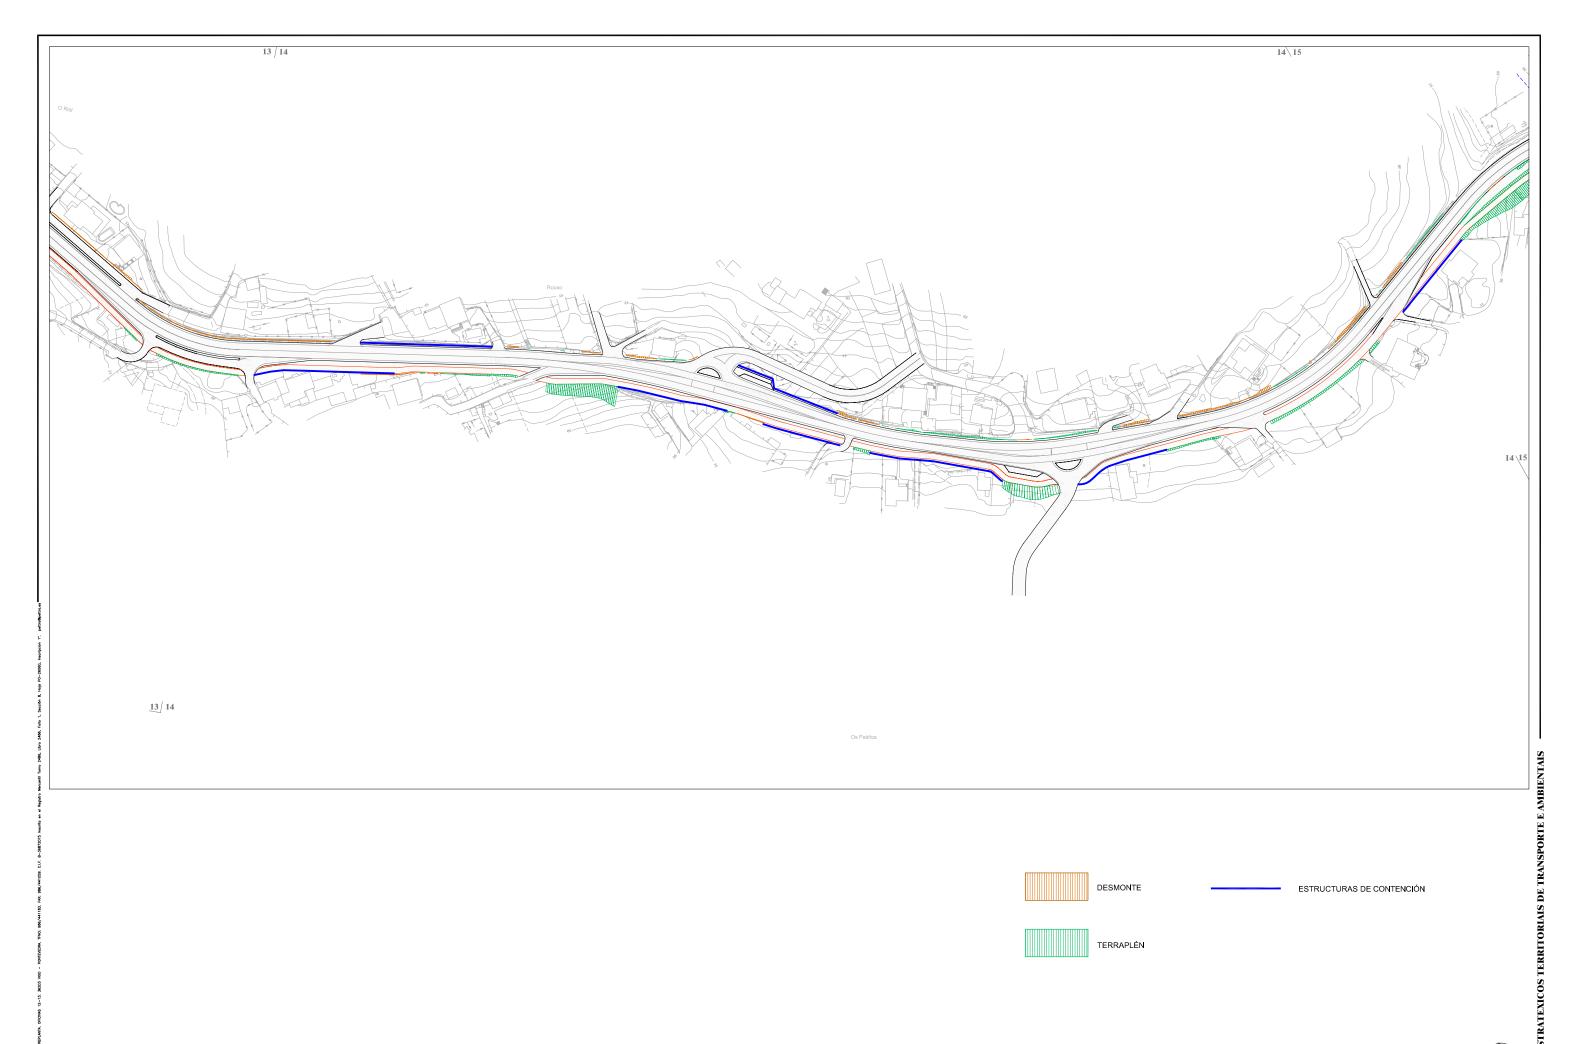

PLANTA XERAL

NA PROVINCIA DE PONTEVEDRA

PROXECTO DE SEGURIDADE VIARIA NA PO-325 TREITO NIGRÁN: 8+650 AO 15+790. CLAVE. PO/07/045.06.2

XUNTA DE GALICIA

PLANTA XERAL

NA PROVINCIA DE PONTEVEDRA

PROXECTO DE SEGURIDADE VIARIA NA PO-325 TREITO NIGRÁN: 8+650 AO 15+790. CLAVE. PO/07/045.06.2