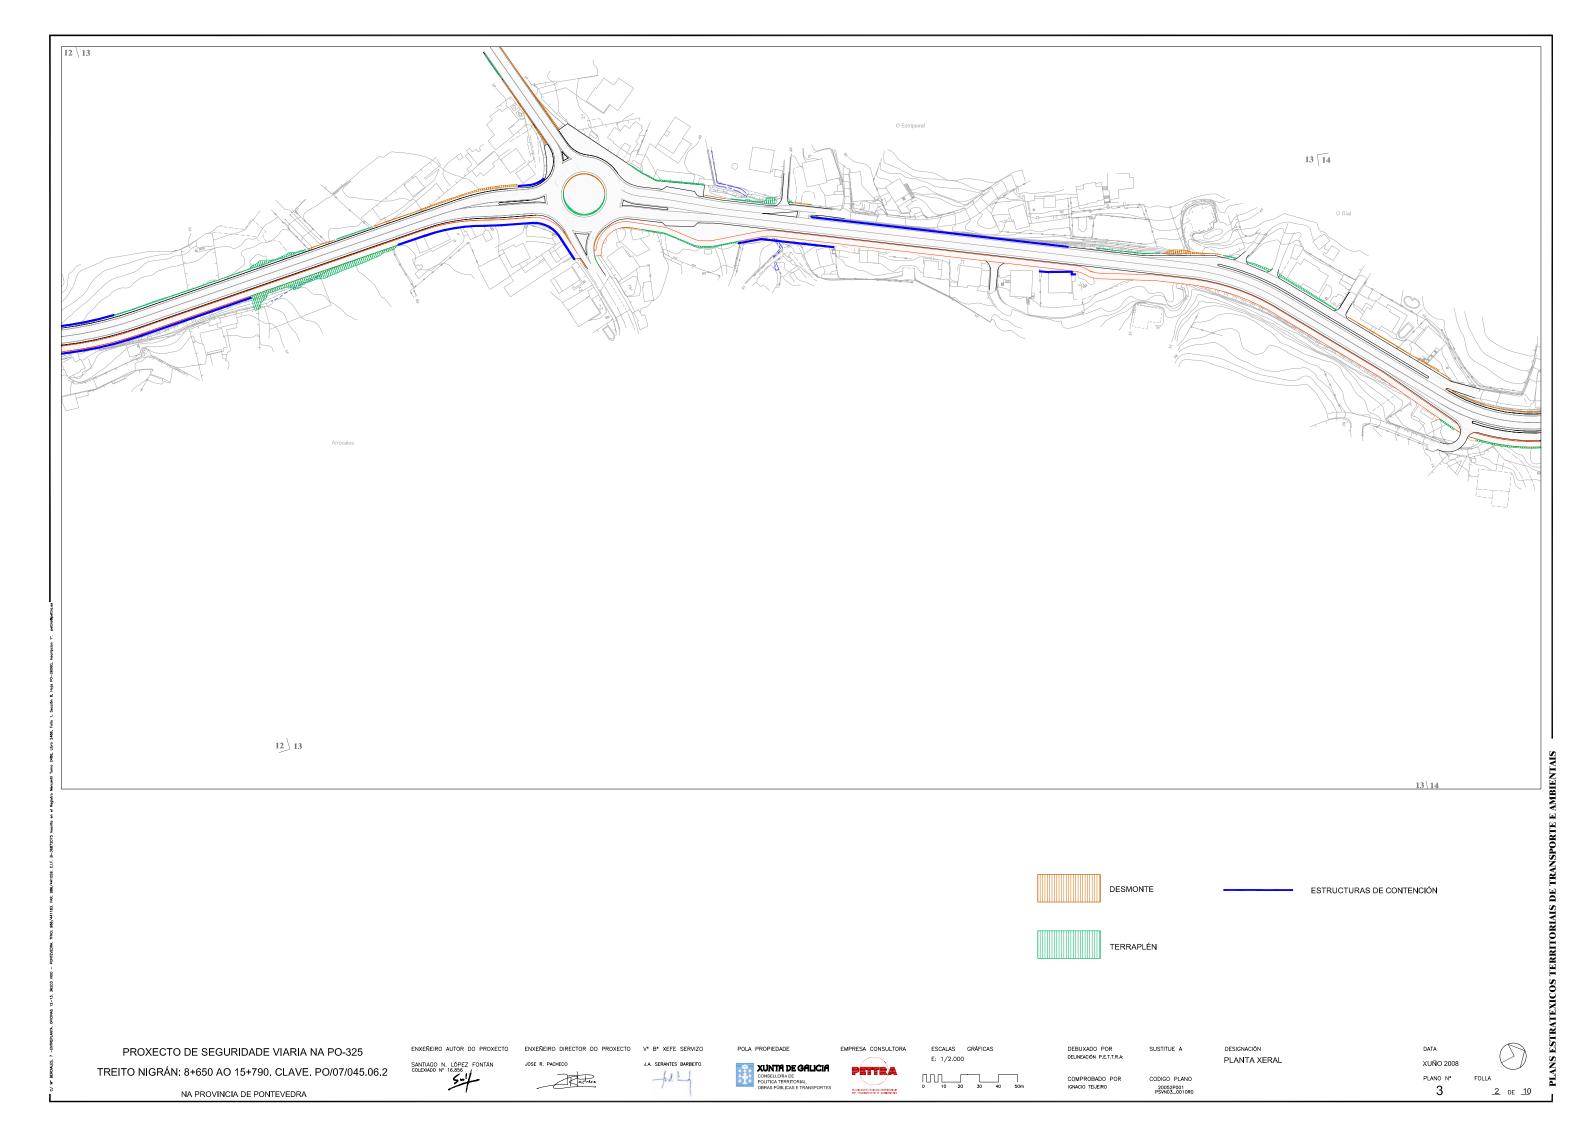

PLANTA XERAL

NA PROVINCIA DE PONTEVEDRA

PROXECTO DE SEGURIDADE VIARIA NA PO-325 TREITO NIGRÁN: 8+650 AO 15+790. CLAVE. PO/07/045.06.2

XUNTA DE GALICIA

PLANTA XERAL

NA PROVINCIA DE PONTEVEDRA

PROXECTO DE SEGURIDADE VIARIA NA PO-325 TREITO NIGRÁN: 8+650 AO 15+790. CLAVE. PO/07/045.06.2