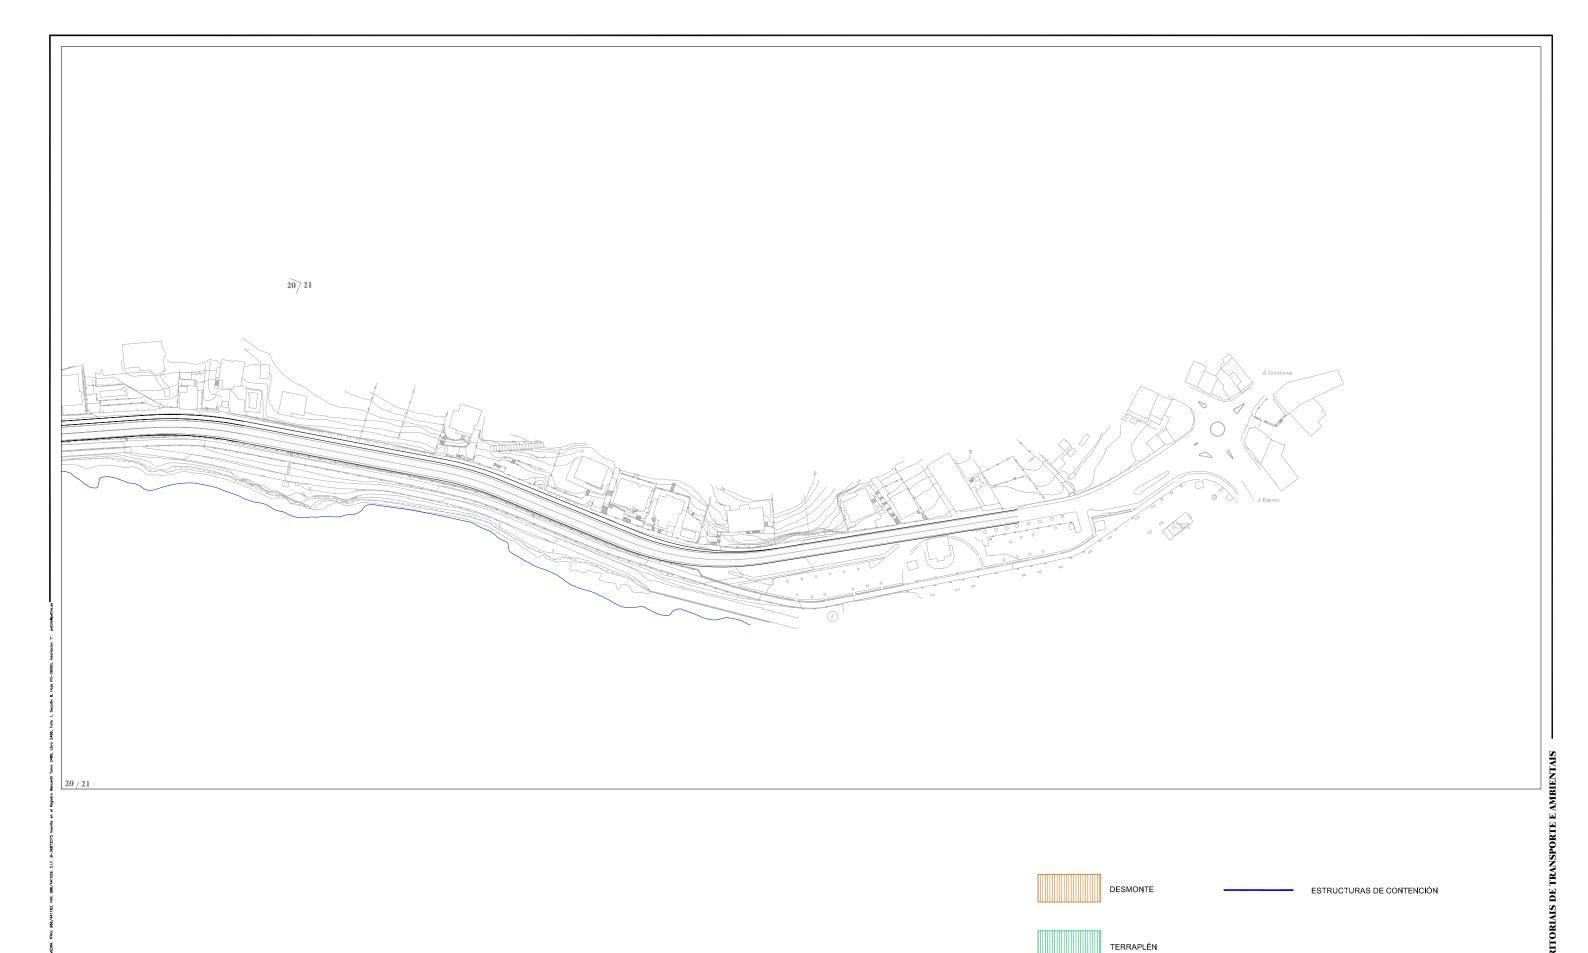

PLANTA XERAL

NA PROVINCIA DE PONTEVEDRA

PROXECTO DE SEGURIDADE VIARIA NA PO-325 TREITO NIGRÁN: 8+650 AO 15+790. CLAVE. PO/07/045.06.2

XUNTA DE GALICIA

PLANTA XERAL

NA PROVINCIA DE PONTEVEDRA

PROXECTO DE SEGURIDADE VIARIA NA PO-325 TREITO NIGRÁN: 8+650 AO 15+790. CLAVE. PO/07/045.06.2

XUNTA DE GALICIA

PLANTA XERAL

<u>6</u> DE <u>10</u>

CODIGO PLANO 20052P001 PSVN03\_0010R0 NA PROVINCIA DE PONTEVEDRA