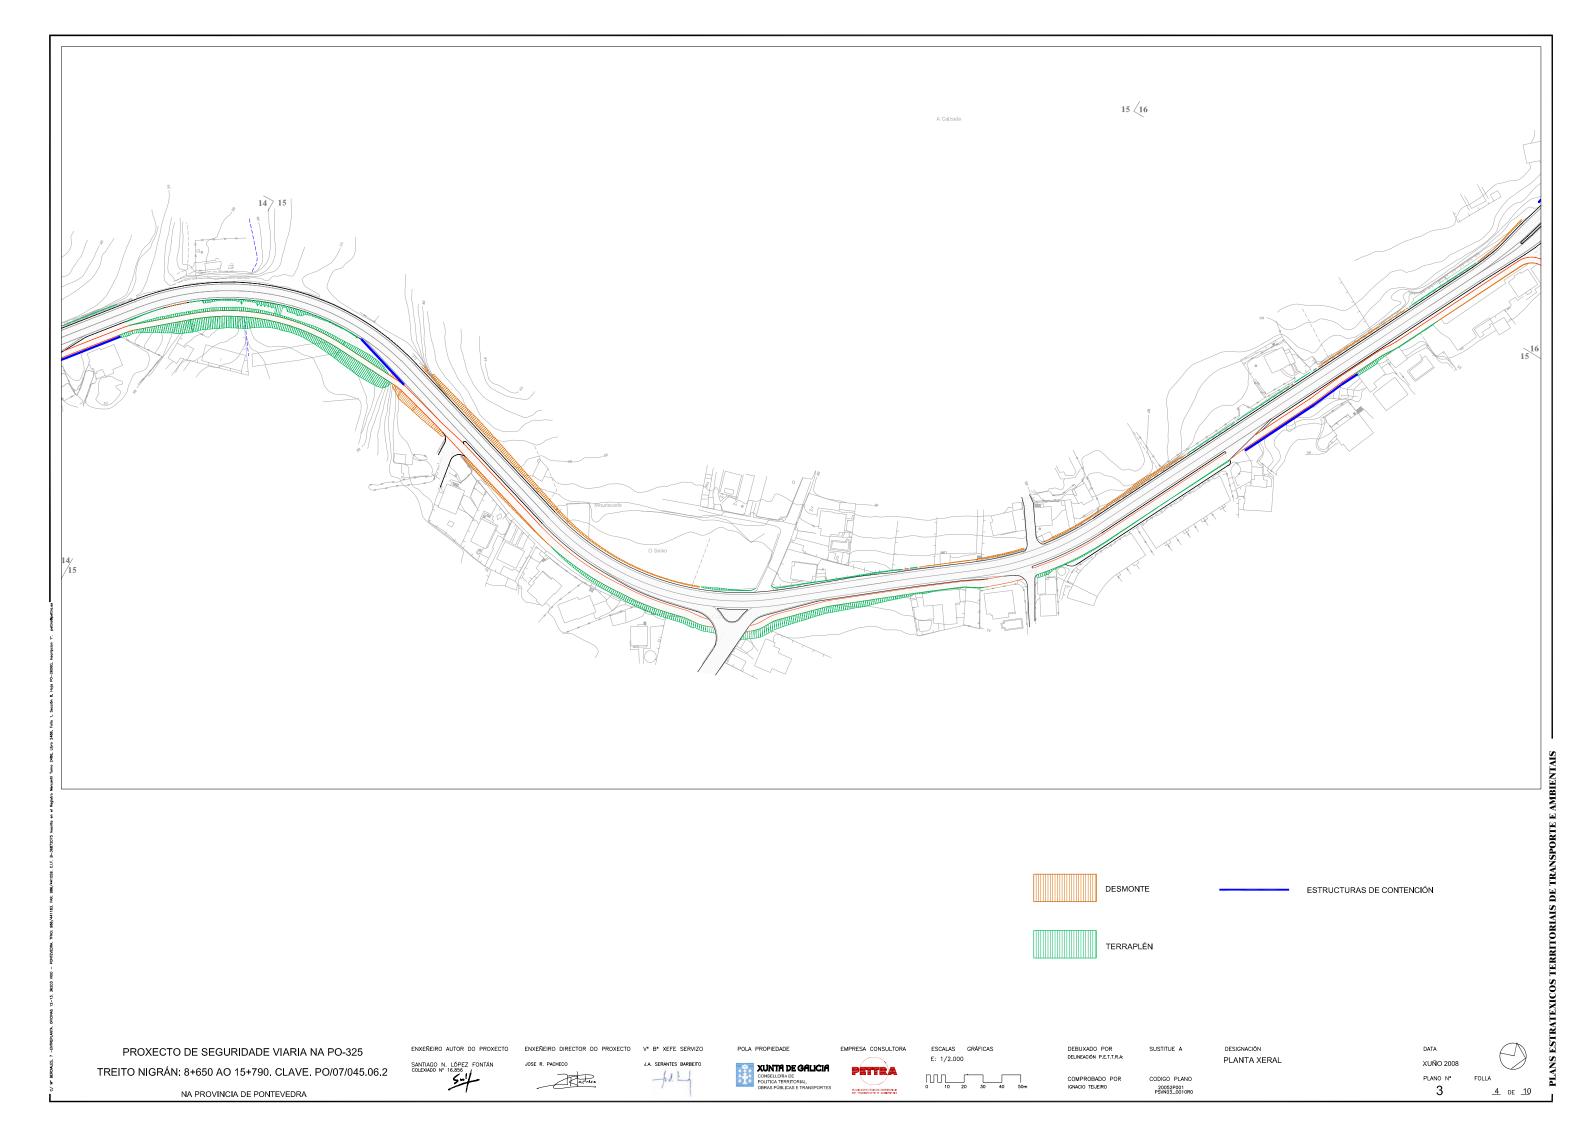

PLANTA XERAL

NA PROVINCIA DE PONTEVEDRA

PROXECTO DE SEGURIDADE VIARIA NA PO-325 TREITO NIGRÁN: 8+650 AO 15+790. CLAVE. PO/07/045.06.2

XUNTA DE GALICIA

PLANTA XERAL

NA PROVINCIA DE PONTEVEDRA

PROXECTO DE SEGURIDADE VIARIA NA PO-325 TREITO NIGRÁN: 8+650 AO 15+790. CLAVE. PO/07/045.06.2