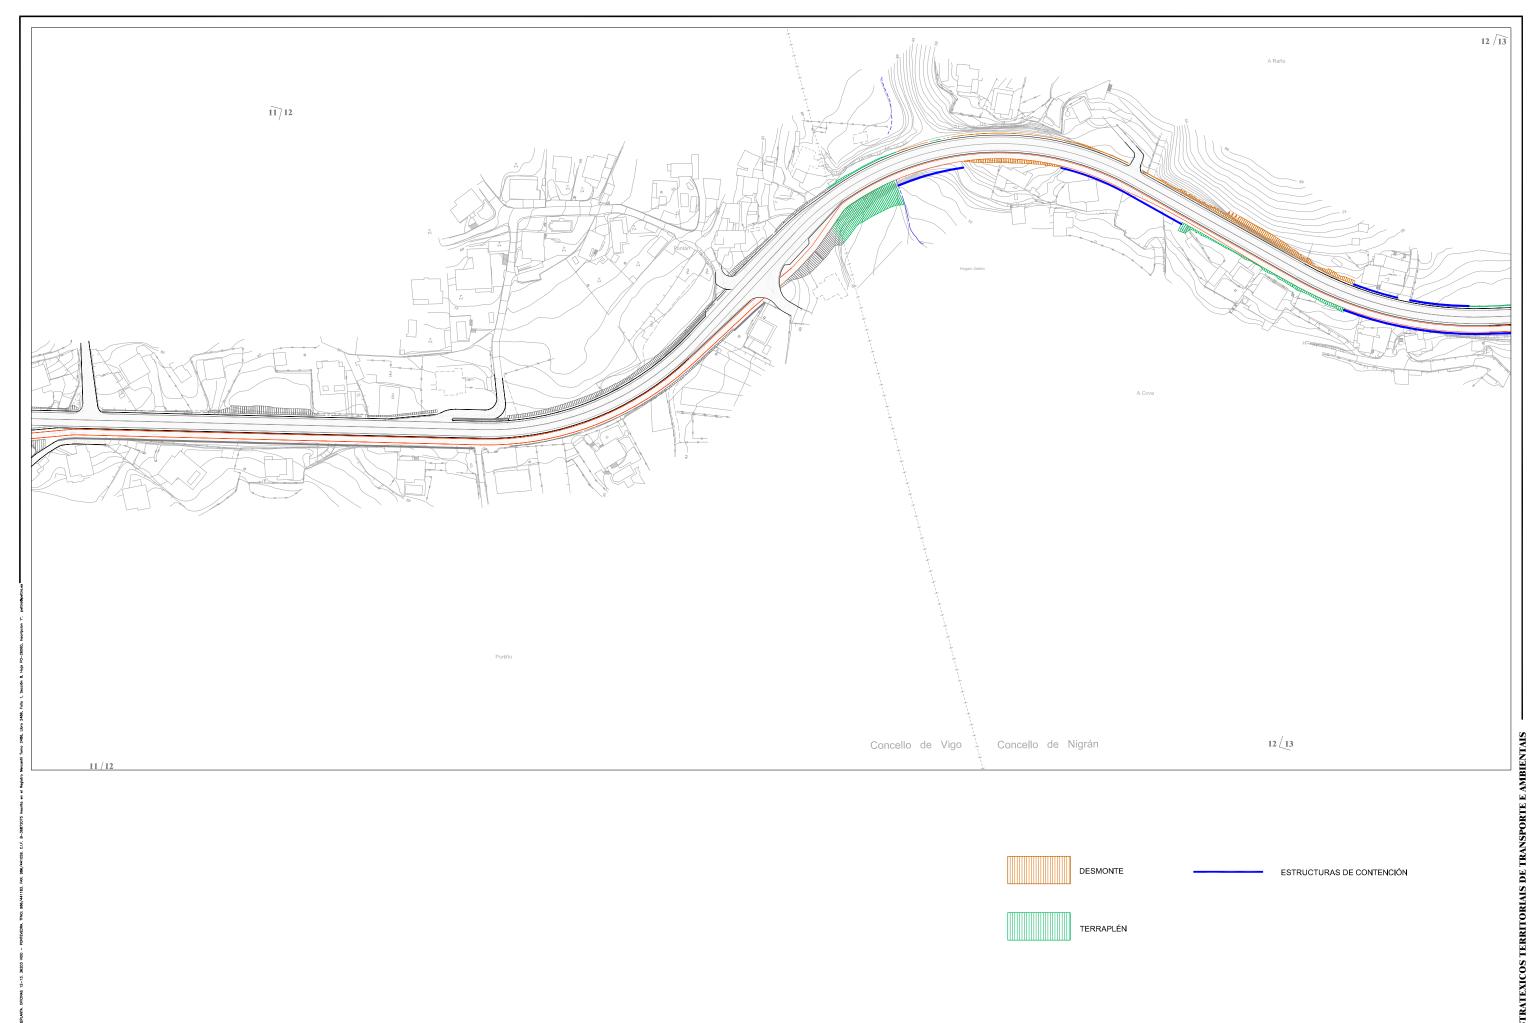

PLANTA XERAL

NA PROVINCIA DE PONTEVEDRA

PROXECTO DE SEGURIDADE VIARIA NA PO-325 TREITO NIGRÁN: 8+650 AO 15+790. CLAVE. PO/07/045.06.2

XUNTA DE GALICIA

PLANTA XERAL

NA PROVINCIA DE PONTEVEDRA

PROXECTO DE SEGURIDADE VIARIA NA PO-325 TREITO NIGRÁN: 8+650 AO 15+790. CLAVE. PO/07/045.06.2

XUNTA DE GALICIA

PLANTA XERAL

<u>6</u> DE <u>10</u>

CODIGO PLANO 20052P001 PSVN03\_0010R0 NA PROVINCIA DE PONTEVEDRA