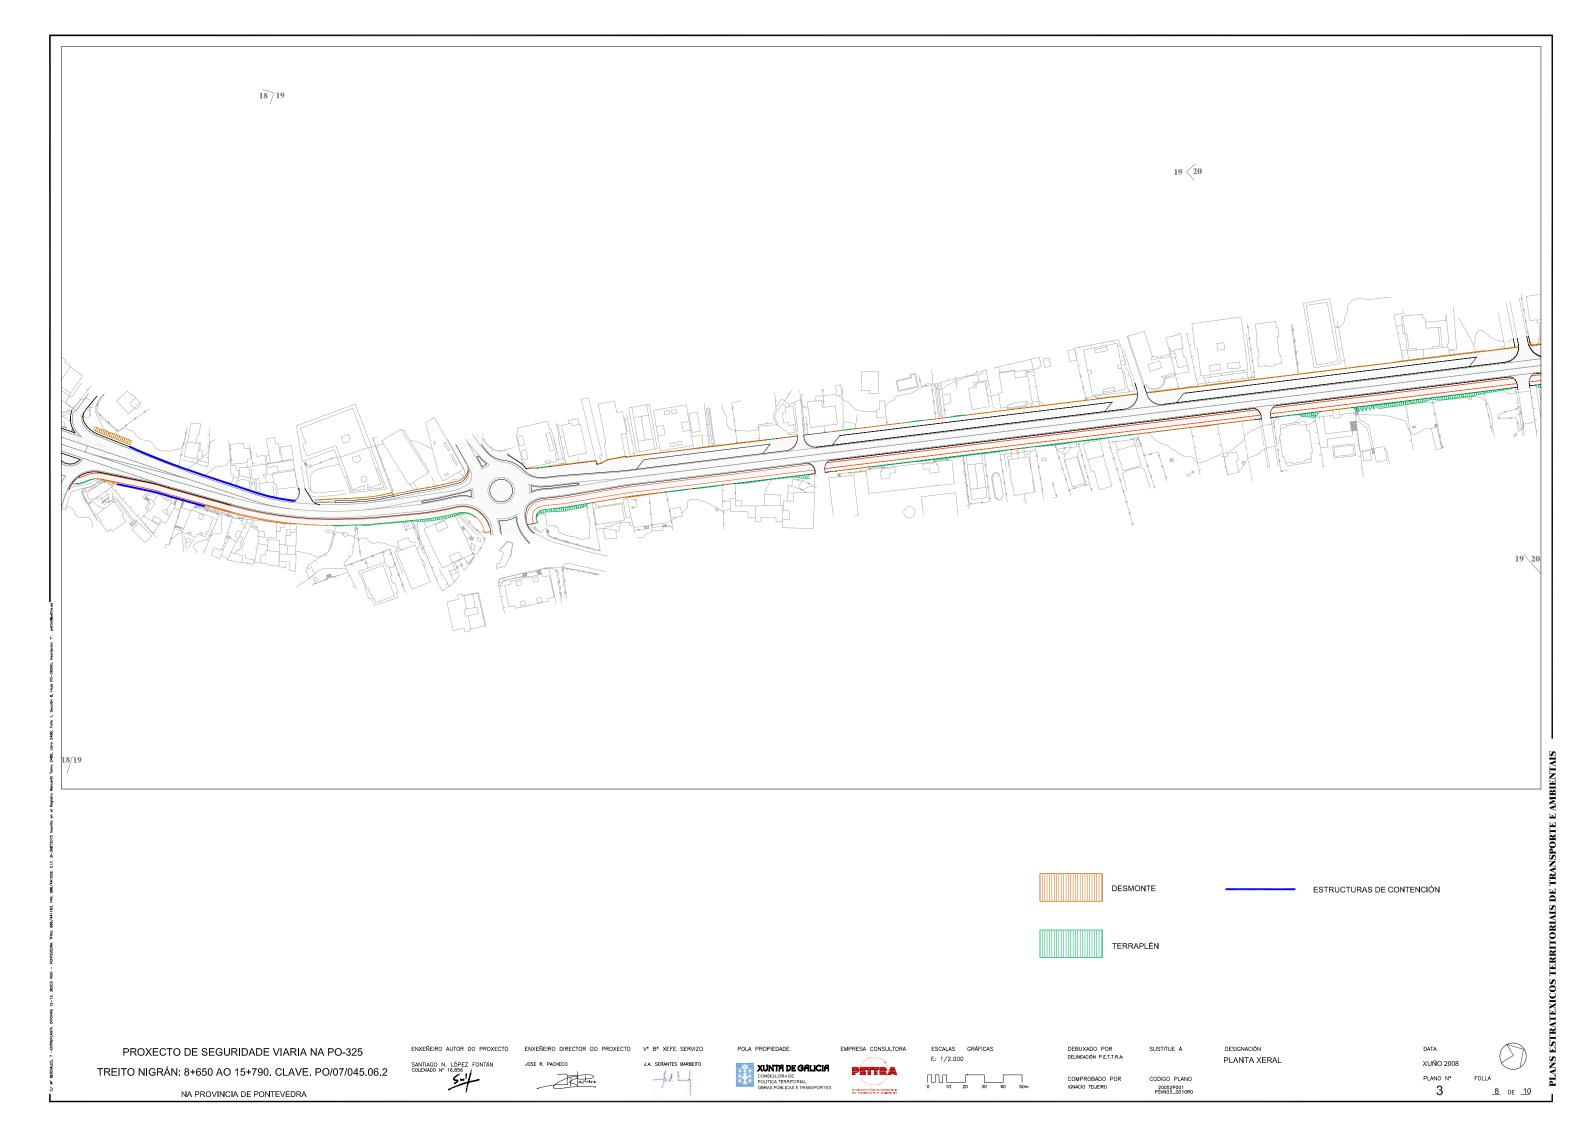

PLANTA XERAL

NA PROVINCIA DE PONTEVEDRA

PROXECTO DE SEGURIDADE VIARIA NA PO-325 TREITO NIGRÁN: 8+650 AO 15+790. CLAVE. PO/07/045.06.2

XUNTA DE GALICIA

PLANTA XERAL

NA PROVINCIA DE PONTEVEDRA

PROXECTO DE SEGURIDADE VIARIA NA PO-325 TREITO NIGRÁN: 8+650 AO 15+790. CLAVE. PO/07/045.06.2

XUNTA DE GALICIA

PLANTA XERAL

<u>6</u> DE <u>10</u>

CODIGO PLANO 20052P001 PSVN03\_0010R0 NA PROVINCIA DE PONTEVEDRA